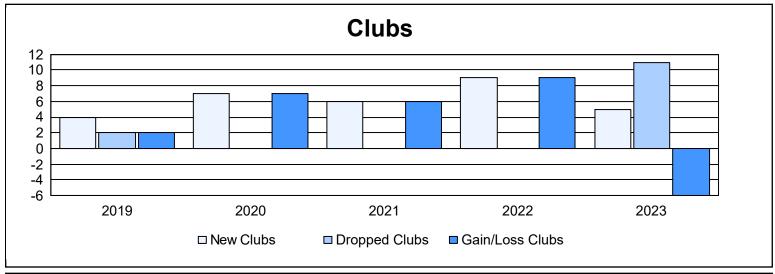

District 411 B As of June 2023 Cumulative

| Year      | New<br>Clubs | Dropped<br>Clubs | Gain/<br>Loss<br>Clubs | New<br>Members | Charter<br>Members | Reinstate<br>Members | Transfer<br>Members | Total<br>Member<br>Added | Total<br>Members<br>Dropped | Gain/<br>Loss<br>Members |
|-----------|--------------|------------------|------------------------|----------------|--------------------|----------------------|---------------------|--------------------------|-----------------------------|--------------------------|
| 2018-2019 | 4            | 2                | 2                      | 180            | 96                 | 3                    | 0                   | 279                      | 175                         | 104                      |
| 2019-2020 | 7            | 0                | 7                      | 336            | 221                | 17                   | 1                   | 575                      | 125                         | 450                      |
| 2020-2021 | 6            | 0                | 6                      | 165            | 162                | 7                    | 0                   | 334                      | 376                         | -42                      |
| 2021-2022 | 9            | 0                | 9                      | 378            | 229                | 16                   | 0                   | 623                      | 275                         | 348                      |
| 2022-2023 | 5            | 11               | -6                     | 432            | 142                | 18                   | 6                   | 598                      | 577                         | 21                       |
| Average   | 6            | 3                | 4                      | 298            | 170                | 12                   | 1                   | 482                      | 306                         | 176                      |